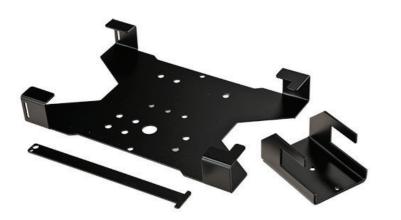

## **Standard Features**

- Wall mountable
- Mounting hardware included
- Made from durable steel
- Powder coated textured black finish
- Padlock not included
- Fits our products: PM2-S, PM2-D, PM2-XL mounts;
  PM-S-FL, PM-XFL, PM-XFL-LIFT & TP1000 stands and MC1000 carts (Packaged Solutions)