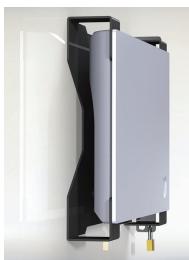

## BKT-SX20 SX20 Codec Bracket

The SX20 codec bracket model **BKT-SX20** allows you to easily install your video conferencing codec. Its design securely attaches codec's to all of our products or it can be wall mounted.

Constructed from durable steel and powder coated black, it completes the HD video conferencing install. Padlock not included.