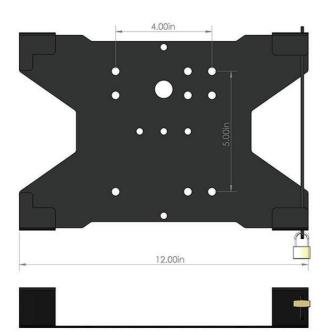

## BKT-SX20 SX20 Codec Bracket







The SX20 codec bracket model **BKT-SX20** allows you to easily install your video conferencing codec. Its design securely attaches codec's to all of our products or it can be wall mounted.

Constructed from durable steel and powder coated black, it completes the HD video conferencing install. Padlock not included.

## **Standard Features**

- Wall mountable
- Mounting hardware included
- Made from durable steel
- Powder coated textured black finish
- Padlock not included
- Fits our products: PM2-S, PM2-D, PM2-XL mounts;
  PM-S-FL, PM-XFL, PM-XFL-LIFT & TP1000 stands and MC1000 carts (Packaged Solutions)



## **Specifications**

Model: BKT-SX20 Width: 12" Depth: 1.67" Height: 8.81"

## Color







The information contained in this drawing is the sole property of Audio Visual Furniture International. Any reproduction in part or as a whole without the written permission of Audio Visual Furniture International is prohibited. We can build or modify stock configurations to suit customer specifications. Please contact us to discuss how this service can help meet your needs. Some quantity restrictions may apply. Specification subject to change without notice. Computers, cameras, monitors, etc. are shown to illustrate product usage and are not included unless otherwise noted.