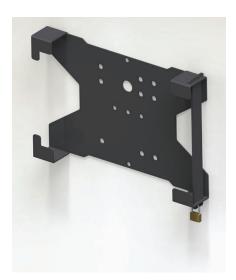

## BKT-SX20 SX20 Codec Bracket

The SX20 codec bracket model **BKT-SX20** allows you to easily install your video conferencing codec. Its design securely attaches codec's to all of our products or it can be wall mounted.

Constructed from durable steel and powder coated black, it completes the HD video conferencing install. Padlock not included.

## **Specifications**

Model: BKT-SX20 Width: 12" Depth: 1.67" Height: 8.81"