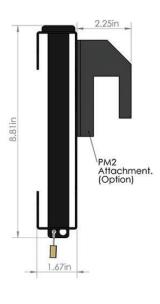

## BKT-SX20 SX20 Codec Bracket







The SX20 codec bracket model **BKT-SX20** allows you to easily install your video conferencing codec. Its design securely attaches codec's to all of our products or it can be wall mounted.

Constructed from durable steel and powder coated black, it completes the HD video conferencing install. Padlock not included.

## **Standard Features**

- Wall mountable
- Mounting hardware included
- Made from durable steel
- Powder coated textured black finish
- Padlock not included
- Fits our products: PM2-S, PM2-D, PM2-XL mounts;
  PM-S-FL, PM-XFL, PM-XFL-LIFT & TP1000 stands and MC1000 carts (Packaged Solutions)



## **Specifications**

Model: BKT-SX20 Width: 12" Depth: 1.67" Height: 8.81"

## Color







The information contained in this drawing is the sole property of Audio Visual Furniture International. Any reproduction in part or as a whole without the written permission of Audio Visual Furniture International is prohibited. We can build or modify stock configurations to suit customer specifications. Please contact us to discuss how this service can help meet your needs. Some quantity restrictions may apply. Specification subject to change without notice. Computers, cameras, monitors, etc. are shown to illustrate product usage and are not included unless otherwise noted.